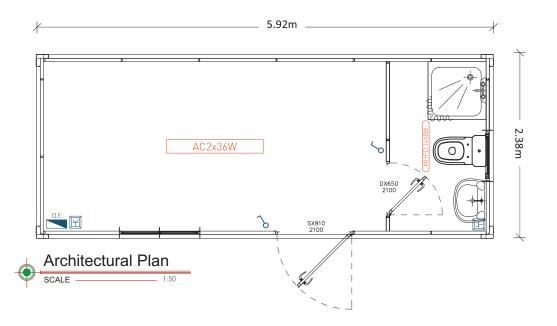

Coverage

Switch Board

Sockets

Switch

Sanitary Equipment

2380 mm.

2200 mm (Option 2500 mm).

Sliding lacquered white aluminium windows, 1000x1045mm.

Lacquered white steel isolated doors, 40 mm thick (according to drawing).

Sandwich 1000 mm; thickness 40 mm; shaped; lacquered.

Base: Galvanized structure with locking in omegas. Floor in MGO.

Vinyl screen.

Coverage sandwich panel, 30 mm thick.

1 Differential 25A/30mA, 1 breaker of 10A + 1 of 16A.

Monophase and surface mounted socket (according to drawing).

Surface mount (according to drawing)

Simple washbasin, toilet, lamp 1x18W