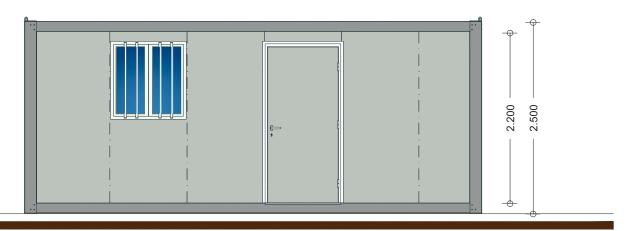

Coverage

Switch Board

Sockets

Switch

Sanitary Equipment

2380 mm.

2200 mm (Option 2500 mm).

Sliding lacquered white aluminium windows, 1000x1045mm.